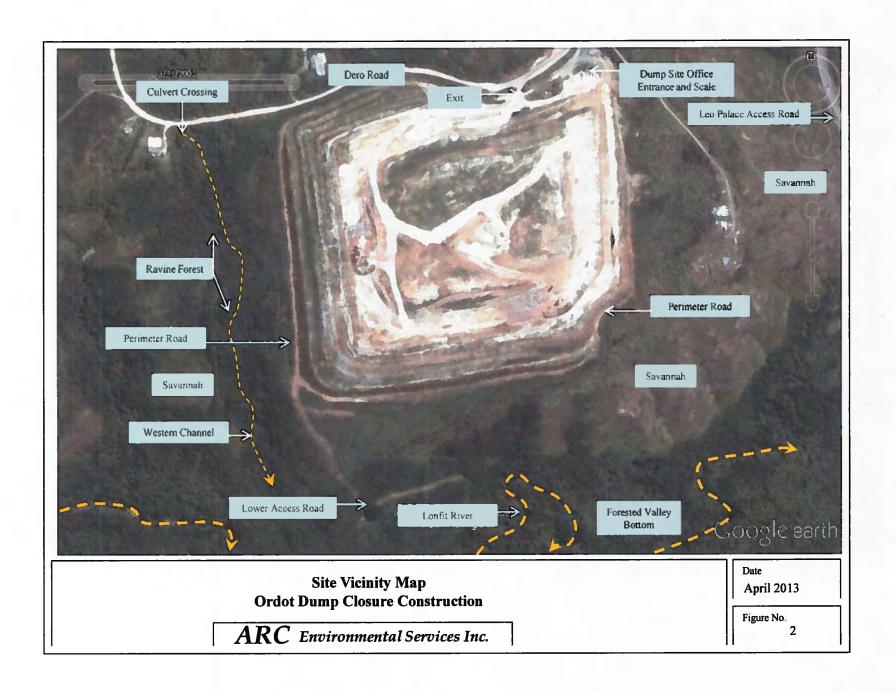

## **Nationwide Permit Verification**

Dear Mr. Lund:

This is in response to your application; on behalf of Gershman, Brickner & Bratton, Inc. (GBB); for Department of the Army (DA) authorization to discharge fill material over wetlands necessary to close the Ordot Dump and obtain compliance with the US District Court of Guam Consent Decree Order (Civil Case No. 02-00022, Document Number 55). The proposed project is located at the Ordot Dump, off Dero Road, in Ordot, Guam; 13° 26' 20" N., 144° 45' 02" W. This regulatory action has been assigned file number POH-2011-00297, which should be referred to in all future correspondence with this office.

The proposed project is intended to stop unauthorized leachate, dump storm water, trash and debris discharges to restore water quality of the surrounding degraded wetlands and streams of the Lonfit River watershed. The project will involve clearing, grading, excavation and filling in adjacent wetlands; the realignment of a portion of a stream channel (Western Channel); and the extension of the Western Channel culvert under Dero Road to facilitate the construction of a cover system, storm water management network, leachate collection system, gas management system, and monitoring features necessary to close the dump in accordance with conditions of the Consent Decree.