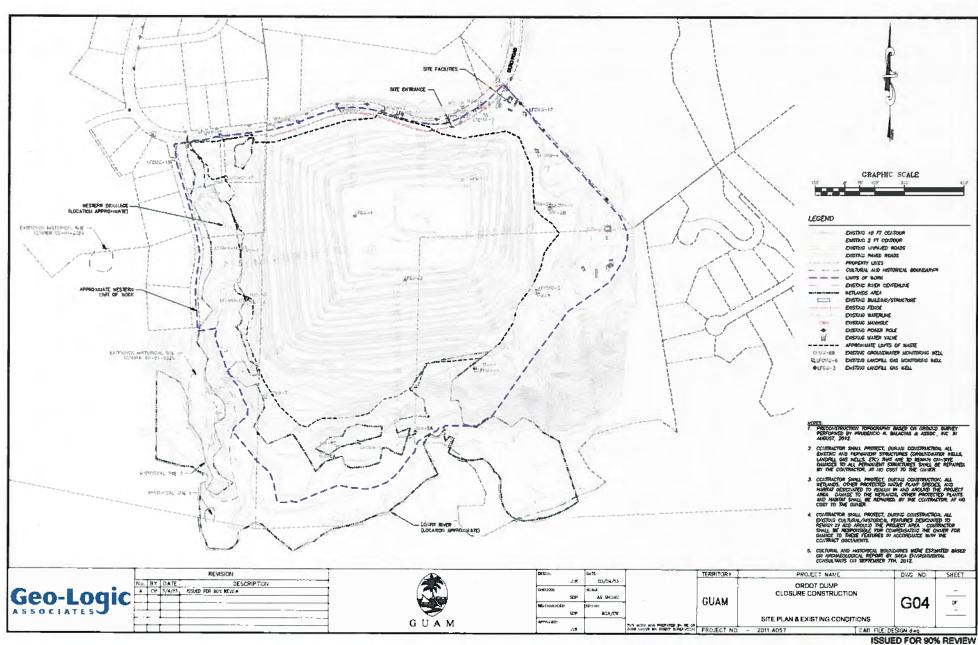

The proposed project is intended to stop unauthorized leachate, dump storm water, trash and debris discharges to restore water quality of the surrounding degraded wetlands and streams of the Lonfit River watershed. The project will involve clearing, grading, excavation and filling in adjacent wetlands; the realignment of a portion of a stream channel (Western Channel); and the extension of the Western Channel culvert under Dero Road to facilitate the construction of a cover system, storm water management network, leachate collection system, gas management system, and monitoring features necessary to close the dump in accordance with conditions of the Consent Decree.

- 2. Prior to construction activities in wetlands and the western channel, GBB must prepare and submit to this office for concurrence a Monitoring Plan for the construction of the onsite wetland storm water detention ponds and the realignment of western channel. The monitoring plan must identify construction performance standards, invasive species management, naturally sustainable ecological success criteria, adaptive management, monitoring frequency and duration, and reporting. At minimum, monitoring must occur annually for five years or until ecological success criteria have been demonstrated. Monitoring reports must be submitted to this office within 30 days of each assessment.
- 3. Appropriate storm water and sediment management must be implemented and maintained before, during and after construction activities as necessary until exposed soil is re-vegetated and stabilized to prevent the introduction of sediment into adjacent wetlands and streams. Soil disturbing activities must be conducted during dry periods to the extent practicable.