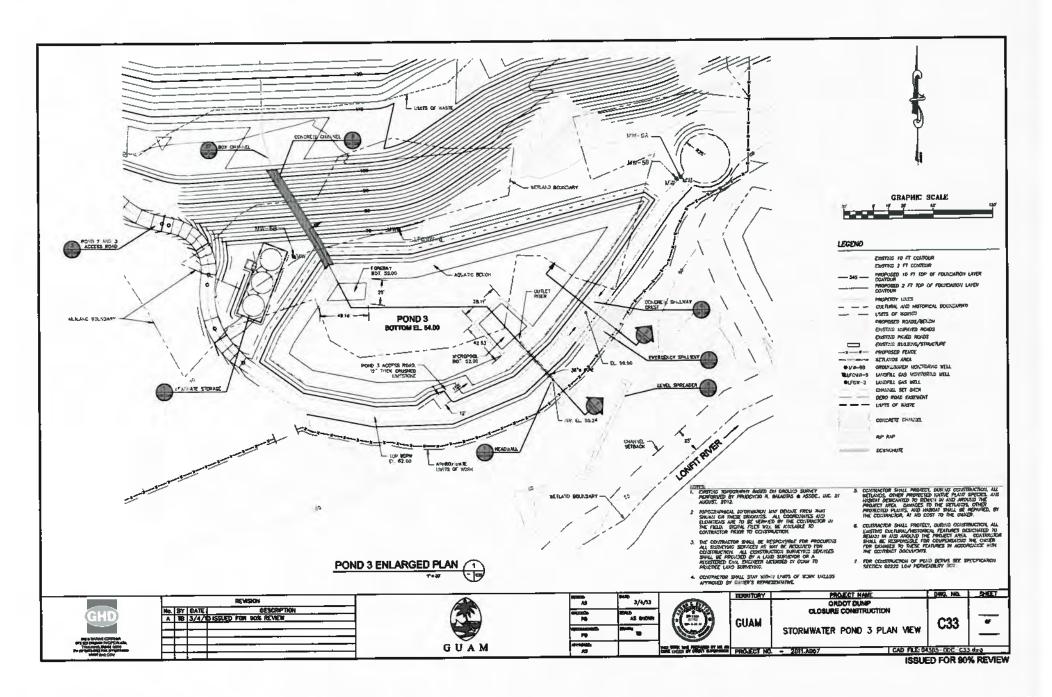

## ORDOT DUMP CLOSURE CONSTRUCTION

PREPARED FOR:

SOLID WASTE MANAGEMENT CONSULTANTS

RECEIVER FOR:
GUAM SOLID WASTE AUTHORITY

DRAWING INDEX

PREPARED BY:

Geo-Logic

REGIONAL MAP (NTS)