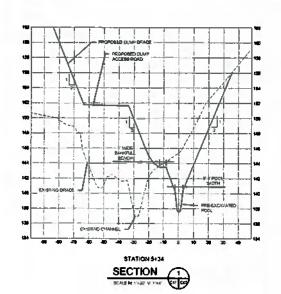

The proposed project is intended to stop unauthorized leachate, dump storm water, trash and debris discharges to restore water quality of the surrounding degraded wetlands and streams of the Lonfit River watershed. The project will involve clearing, grading, excavation and filling in adjacent wetlands; the realignment of a portion of a stream channel (Western Channel); and the extension of the Western Channel culvert under Dero Road to facilitate the construction of a cover system, storm water management network, leachate collection system, gas management system, and monitoring features necessary to close the dump in accordance with conditions of the Consent Decree.