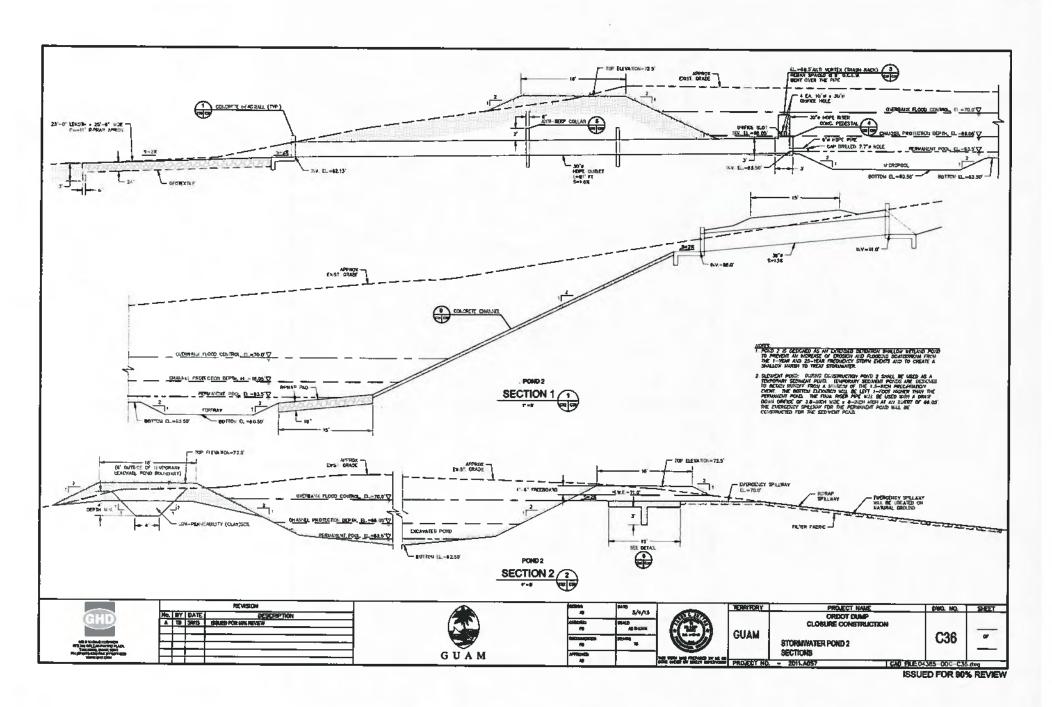

|                     |                       |     |
|             | BOA               | 4                              |                  | TITLE PAGE          |                       | -   |
| NECOMBACED: | CPI ini           | 1                              | GUAIN            |                     | 001                   |     |
| C-EX-CE.    | SCALE<br>AS SHOWN |                                | GUAM             | CLOSURE CONTRUCTION | G01                   | -   |
|             | 3/4/13            |                                |                  | ORDOT DUMP          |                       |     |
| SECTION .   | ONE:              |                                | <b>FERRITORY</b> | PROJECT NAME        | DWG. NO               | 1 5 |

ISSUED FOR 90% REVIEW



































Brown AND Caldwell





| PEN DIA           | CTI         | T     |
|-------------------|-------------|-------|
| CSHC+QB<br>BL     | 90 PT 17420 |       |
| enrousingum<br>JP | (*). =:.    |       |
| anner to<br>CA    |             | THE 2 |

**GUAM** A MIN AND FREE PROJECT NO

PROJECT NAME ORDOT DUMP GLOSURE CONSTRUCTION CHANNEL RELOCATION TYPICAL SECTIONS

G5WA-12-0X

C65

DWG. NO.

5HE;T

ЭF

ISSUED FOR 90% REVIEW







PLANTING SCHEDULE

| COMPANY | SCENIFIC WARE                            | Colors of the State of the Stat | Folia     | - INCIT    | PROCESS (A.C.) | 40783              |
|---------|------------------------------------------|-----------------------------------------------------------------------------------------------------------------------------------