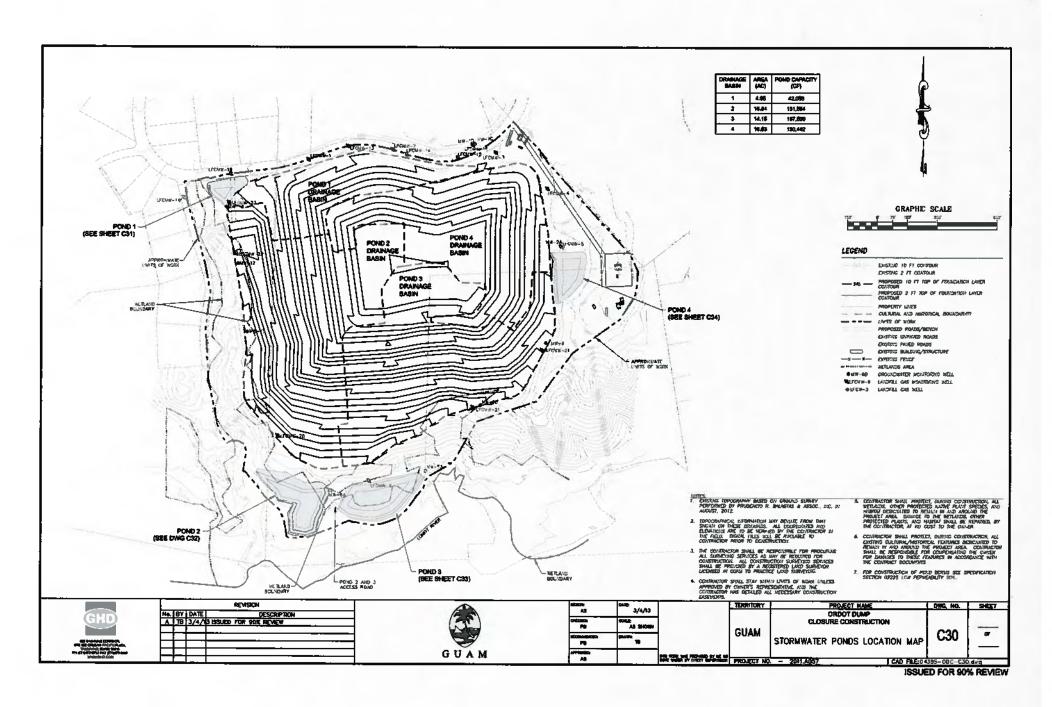

- 2. Prior to construction activities in wetlands and the western channel, GBB must prepare and submit to this office for concurrence a Monitoring Plan for the construction of the onsite wetland storm water detention ponds and the realignment of western channel. The monitoring plan must identify construction performance standards, invasive species management, naturally sustainable ecological success criteria, adaptive management, monitoring frequency and duration, and reporting. At minimum, monitoring must occur annually for five years or until ecological success criteria have been demonstrated. Monitoring reports must be submitted to this office within 30 days of each assessment.
- 3. Appropriate storm water and sediment management must be implemented and maintained before, during and after construction activities as necessary until exposed soil is re-vegetated and stabilized to prevent the introduction of sediment into adjacent wetlands and streams. Soil disturbing activities must be conducted during dry periods to the extent practicable.