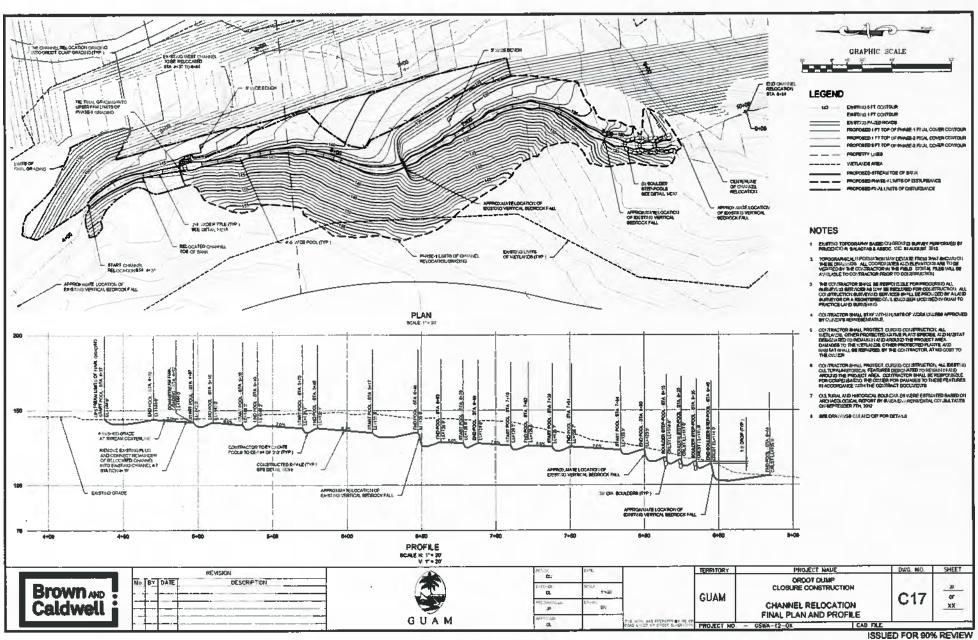

The proposed project is intended to stop unauthorized leachate, dump storm water, trash and debris discharges to restore water quality of the surrounding degraded wetlands and streams of the Lonfit River watershed. The project will involve clearing, grading, excavation and filling in adjacent wetlands; the realignment of a portion of a stream channel (Western Channel); and the extension of the Western Channel culvert under Dero Road to facilitate the construction of a cover system, storm water management network, leachate collection system, gas management system, and monitoring features necessary to close the dump in accordance with conditions of the Consent Decree.