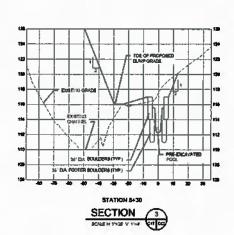

The proposed project is intended to stop unauthorized leachate, dump storm water, trash and debris discharges to restore water quality of the surrounding degraded wetlands and streams of the Lonfit River watershed. The project will involve clearing, grading, excavation and filling in adjacent wetlands; the realignment of a portion of a stream channel (Western Channel); and the extension of the Western Channel culvert under Dero Road to facilitate the construction of a cover system, storm water management network, leachate collection system, gas management system, and monitoring features necessary to close the dump in accordance with conditions of the Consent Decree.