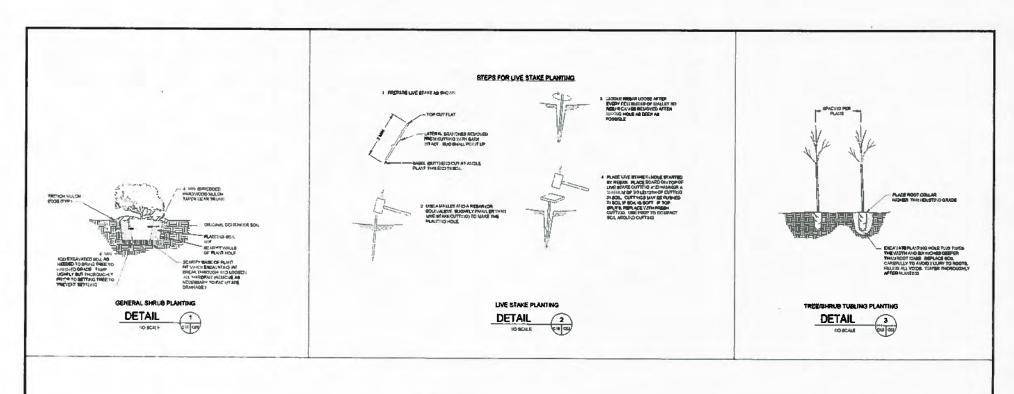

- 2. Prior to construction activities in wetlands and the western channel, GBB must prepare and submit to this office for concurrence a Monitoring Plan for the construction of the onsite wetland storm water detention ponds and the realignment of western channel. The monitoring plan must identify construction performance standards, invasive species management, naturally sustainable ecological success criteria, adaptive management, monitoring frequency and duration, and reporting. At minimum, monitoring must occur annually for five years or until ecological success criteria have been demonstrated. Monitoring reports must be submitted to this office within 30 days of each assessment.
- 3. Appropriate storm water and sediment management must be implemented and maintained before, during and after construction activities as necessary until exposed soil is re-vegetated and stabilized to prevent the introduction of sediment into adjacent wetlands and streams. Soil disturbing activities must be conducted during dry periods to the extent practicable.