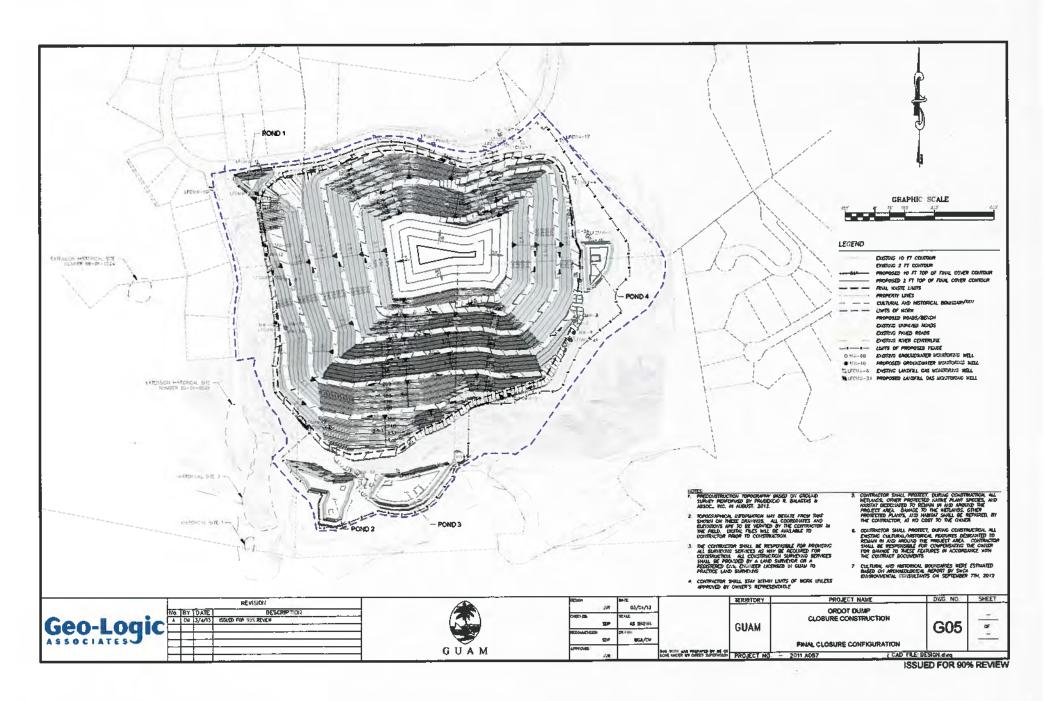

The proposed project is intended to stop unauthorized leachate, dump storm water, trash and debris discharges to restore water quality of the surrounding degraded wetlands and streams of the Lonfit River watershed. The project will involve clearing, grading, excavation and filling in adjacent wetlands; the realignment of a portion of a stream channel (Western Channel); and the extension of the Western Channel culvert under Dero Road to facilitate the construction of a cover system, storm water management network, leachate collection system, gas management system, and monitoring features necessary to close the dump in accordance with conditions of the Consent Decree.

DA permit authorization is necessary because we have preliminarily determined that the project would involve discharges of fill material into waters of the U.S., including wetlands, under DA regulatory jurisdiction. Based upon the information and plans provided, we hereby verify that the proposed work, which would be performed in accordance with the enclosed plan (28 sheets dated November 2013) is authorized by Nationwide Permit (NWP) 32, Completed Enforcement Actions. GBB must comply with the enclosed Nationwide Permit General Conditions and the Honolulu District Regional Conditions to the extent applicable. Additionally, GBB must comply with the following special conditions: