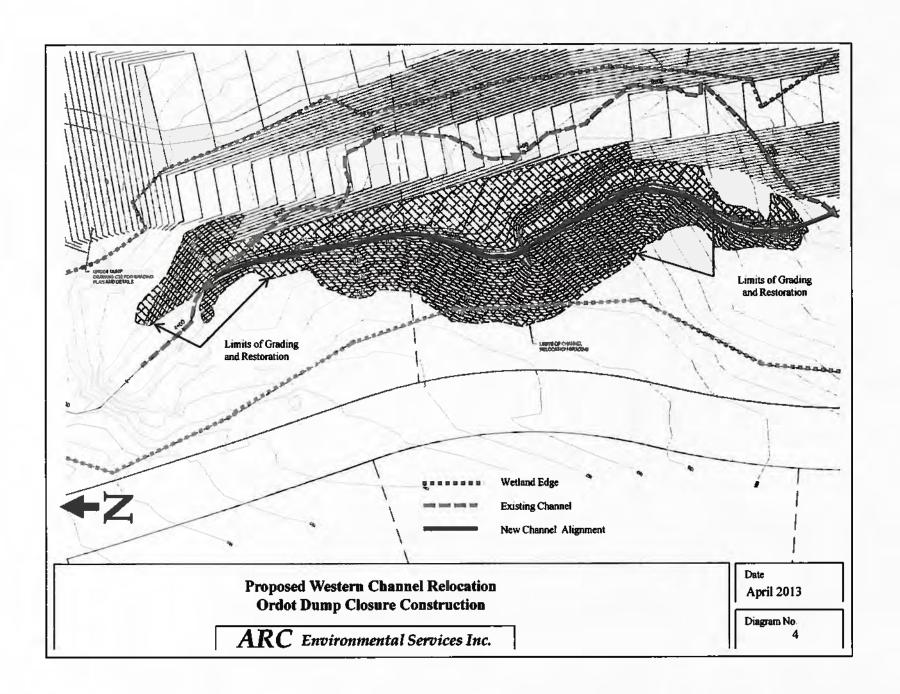

The proposed project is intended to stop unauthorized leachate, dump storm water, trash and debris discharges to restore water quality of the surrounding degraded wetlands and streams of the Lonfit River watershed. The project will involve clearing, grading, excavation and filling in adjacent wetlands; the realignment of a portion of a stream channel (Western Channel); and the extension of the Western Channel culvert under Dero Road to facilitate the construction of a cover system, storm water management network, leachate collection system, gas management system, and monitoring features necessary to close the dump in accordance with conditions of the Consent Decree.

- 2. Prior to construction activities in wetlands and the western channel, GBB must prepare and submit to this office for concurrence a Monitoring Plan for the construction of the onsite wetland storm water detention ponds and the realignment of western channel. The monitoring plan must identify construction performance standards, invasive species management, naturally sustainable ecological success criteria, adaptive management, monitoring frequency and duration, and reporting. At minimum, monitoring must occur annually for five years or until ecological success criteria have been demonstrated. Monitoring reports must be submitted to this office within 30 days of each assessment.
- 3. Appropriate storm water and sediment management must be implemented and maintained before, during and after construction activities as necessary until exposed soil is re-vegetated and stabilized to prevent the introduction of sediment into adjacent wetlands and streams. Soil disturbing activities must be conducted during dry periods to the extent practicable.