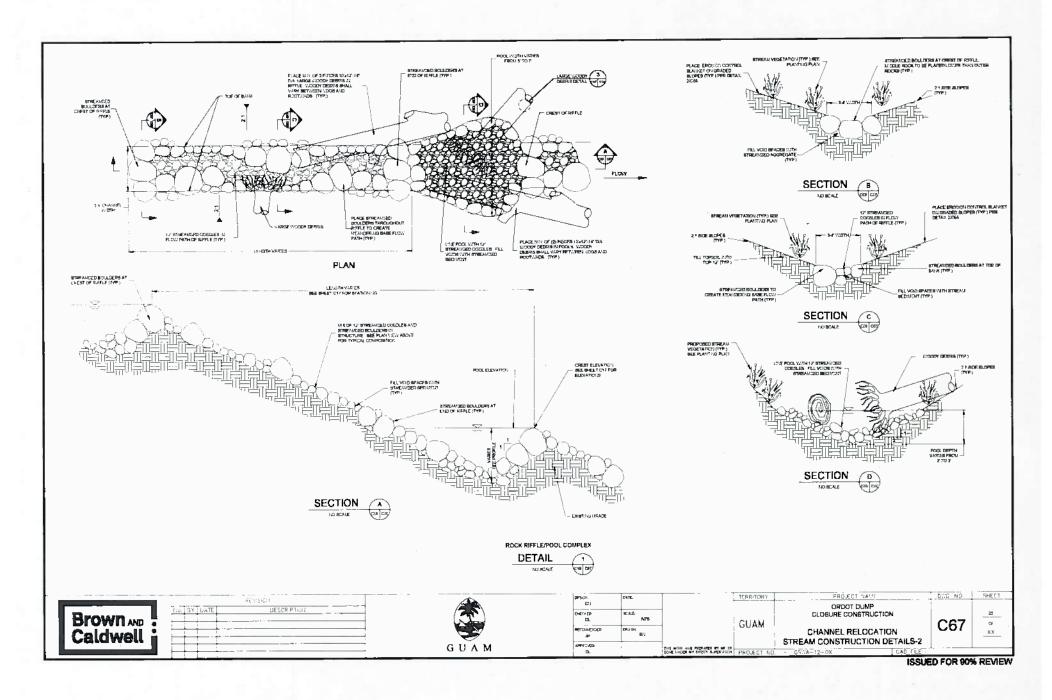

- 2. Prior to construction activities in wetlands and the western channel, GBB must prepare and submit to this office for concurrence a Monitoring Plan for the construction of the onsite wetland storm water detention ponds and the realignment of western channel. The monitoring plan must identify construction performance standards, invasive species management, naturally sustainable ecological success criteria, adaptive management, monitoring frequency and duration, and reporting. At minimum, monitoring must occur annually for five years or until ecological success criteria have been demonstrated. Monitoring reports must be submitted to this office within 30 days of each assessment.
- 3. Appropriate storm water and sediment management must be implemented and maintained before, during and after construction activities as necessary until exposed soil is re-vegetated and stabilized to prevent the introduction of sediment into adjacent wetlands and streams. Soil disturbing activities must be conducted during dry periods to the extent practicable.