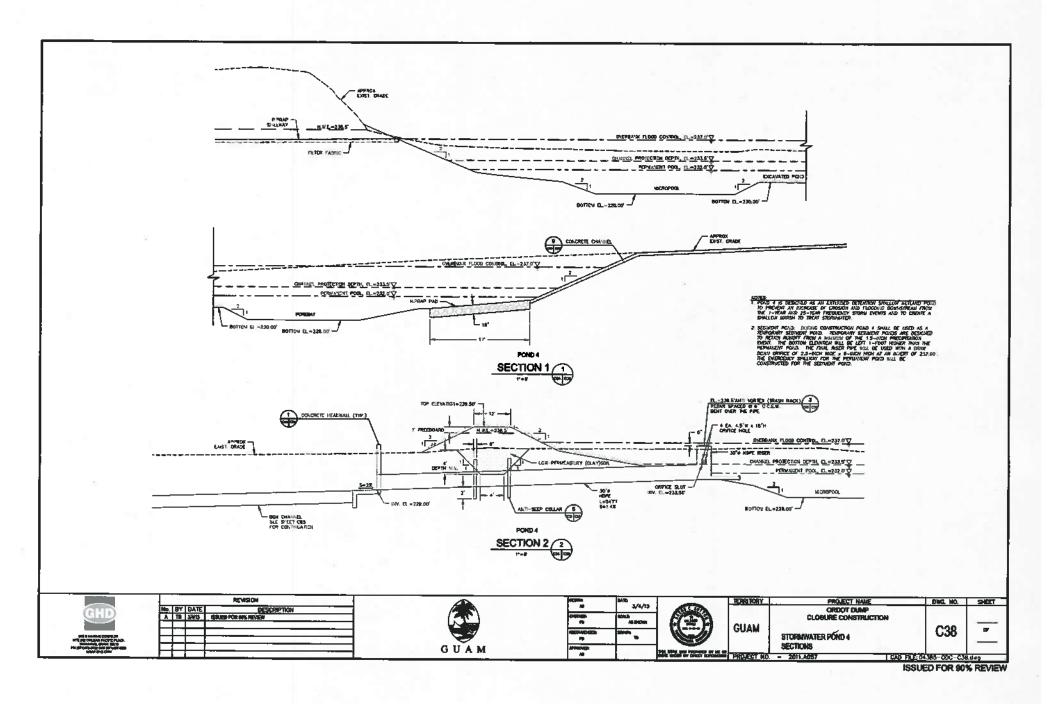

|                       |     |
|             | BOA               | 4                              |                  | TITLE PAGE          |                       | -   |
| NECOMBACED: | CPI ini           | 1                              | GUAIN            |                     | 001                   |     |
| C-EX-CE.    | SCALE<br>AS SHOWN |                                | GUAM             | CLOSURE CONTRUCTION | G01                   | -   |
|             | 3/4/13            |                                |                  | ORDOT DUMP          |                       |     |
| SECTION .   | ONE:              |                                | <b>FERRITORY</b> | PROJECT NAME        | DWG. NO               | 1 5 |

ISSUED FOR 90% REVIEW



































Brown AND Caldwell





| PEN DIA           | CTI         | T     |
|-------------------|-------------|-------|
| CSHC+QB<br>BL     | 90 PT 17420 |       |
| enrousingum<br>JP | (*). =:.    |       |
| anner to<br>CA    |             | THE 2 |

**GUAM** A MIN AND FREE PROJECT NO

PROJECT NAME ORDOT DUMP GLOSURE CONSTRUCTION CHANNEL RELOCATION TYPICAL SECTIONS

G5WA-12-0X

C65

DWG. NO.

5HE;T

ЭF

ISSUED FOR 90% REVIEW







PLANTING SCHEDULE

| COMPANY | SCENIFIC WARE                            | Colors of the State of the Stat | Folia     | - INCIT    | PROCESS (A.C.) | 40783              |
|---------|------------------------------------------|---------------------------------------------------------------------------------------------------------------------------------------