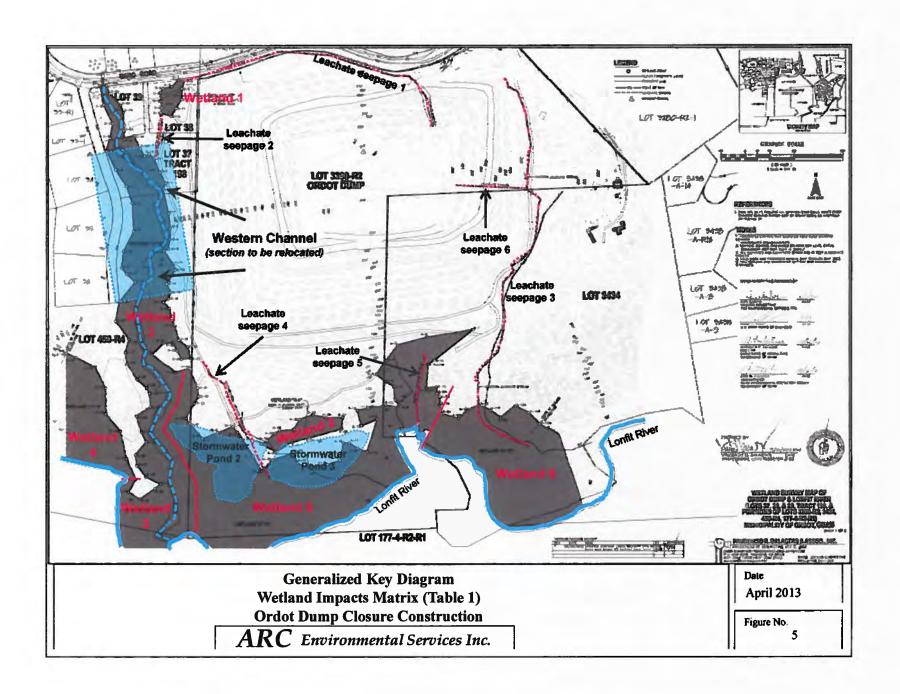

The proposed project is intended to stop unauthorized leachate, dump storm water, trash and debris discharges to restore water quality of the surrounding degraded wetlands and streams of the Lonfit River watershed. The project will involve clearing, grading, excavation and filling in adjacent wetlands; the realignment of a portion of a stream channel (Western Channel); and the extension of the Western Channel culvert under Dero Road to facilitate the construction of a cover system, storm water management network, leachate collection system, gas management system, and monitoring features necessary to close the dump in accordance with conditions of the Consent Decree.

- 2. Prior to construction activities in wetlands and the western channel, GBB must prepare and submit to this office for concurrence a Monitoring Plan for the construction of the onsite wetland storm water detention ponds and the realignment of western channel. The monitoring plan must identify construction performance standards, invasive species management, naturally sustainable ecological success criteria, adaptive management, monitoring frequency and duration, and reporting. At minimum, monitoring must occur annually for five years or until ecological success criteria have been demonstrated. Monitoring reports must be submitted to this office within 30 days of each assessment.
- 3. Appropriate storm water and sediment management must be implemented and maintained before, during and after construction activities as necessary until exposed soil is re-vegetated and stabilized to prevent the introduction of sediment into adjacent wetlands and streams. Soil disturbing activities must be conducted during dry periods to the extent practicable.