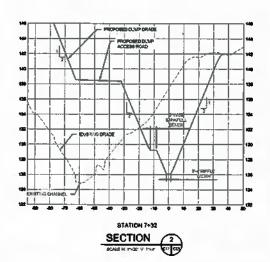

The proposed project is intended to stop unauthorized leachate, dump storm water, trash and debris discharges to restore water quality of the surrounding degraded wetlands and streams of the Lonfit River watershed. The project will involve clearing, grading, excavation and filling in adjacent wetlands; the realignment of a portion of a stream channel (Western Channel); and the extension of the Western Channel culvert under Dero Road to facilitate the construction of a cover system, storm water management network, leachate collection system, gas management system, and monitoring features necessary to close the dump in accordance with conditions of the Consent Decree.