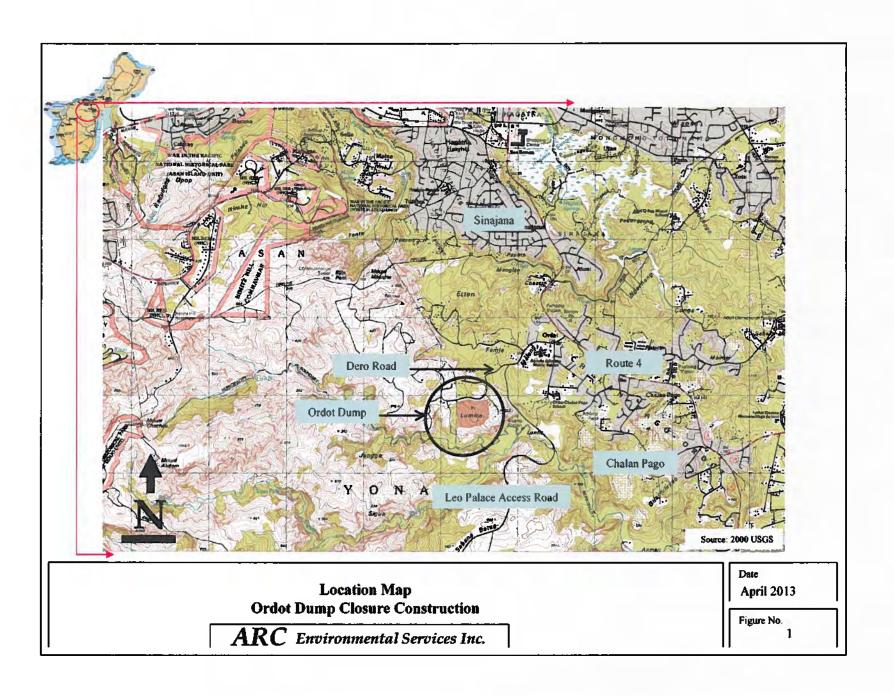

## **Nationwide Permit Verification**

Dear Mr. Lund:

This is in response to your application; on behalf of Gershman, Brickner & Bratton, Inc. (GBB); for Department of the Army (DA) authorization to discharge fill material over wetlands necessary to close the Ordot Dump and obtain compliance with the US District Court of Guam Consent Decree Order (Civil Case No. 02-00022, Document Number 55). The proposed project is located at the Ordot Dump, off Dero Road, in Ordot, Guam; 13° 26' 20" N., 144° 45' 02" W. This regulatory action has been assigned file number POH-2011-00297, which should be referred to in all future correspondence with this office.

The proposed project is intended to stop unauthorized leachate, dump storm water, trash and debris discharges to restore water quality of the surrounding degraded wetlands and streams of the Lonfit River watershed. The project will involve clearing, grading, excavation and filling in adjacent wetlands; the realignment of a portion of a stream channel (Western Channel); and the extension of the Western Channel culvert under Dero Road to facilitate the construction of a cover system, storm water management network, leachate collection system, gas management system, and monitoring features necessary to close the dump in accordance with conditions of the Consent Decree.