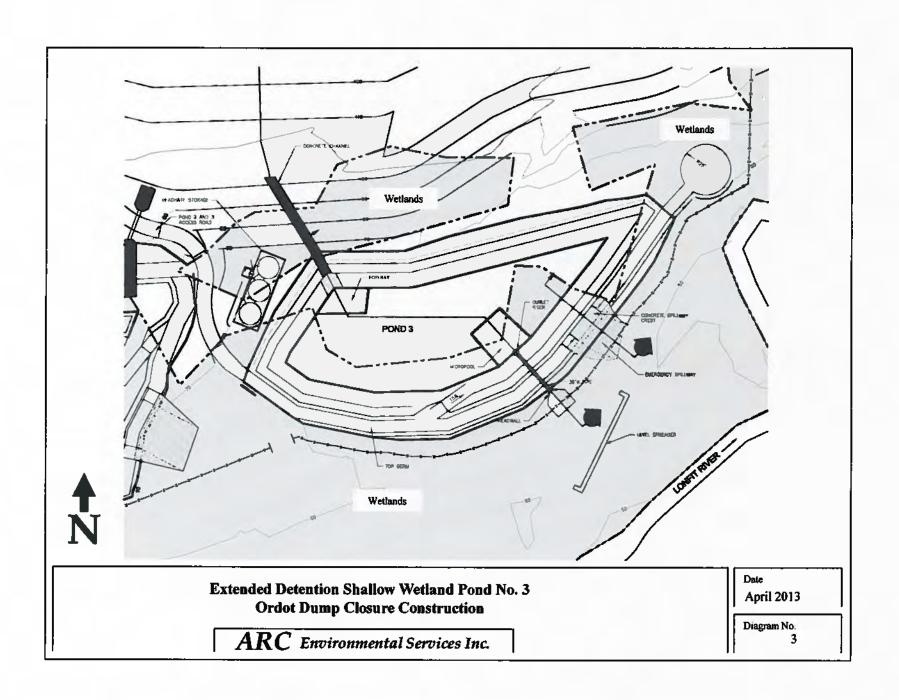

PR | APRON                    | HERE   | 100.00   |                 |
| 19             | MACHINEPINA SEAPSOCIONI       | TREPICAL TYPORUM         | 38004  | 00200    |                 |
| 10             | BOLIPPA GITHOGPERMA           | KÉYE HUNUJIN             | annoe. | OF THE P |                 |
| 10             | MELENCA POLYCAUDA             | MUTPHUSH:                | 45005  | meth.    |                 |







| DV<br>DESIGN  | DATE         |          |
|---------------|--------------|----------|
| 000 m         | SCALE<br>HTS |          |
| Th.           | Ep cont.     |          |
| MPF34ED<br>DL |              | State of |

GUAM PROJECT 10

TERRITORY PROJECT LAME
ORDOT DUMP
CLOSURE CONSTRUCTION
GUAM

CHANNEL RELOCATION
PLANTING DETAILS

C68 SHEET

ISSUED FOR 90% REVIEW