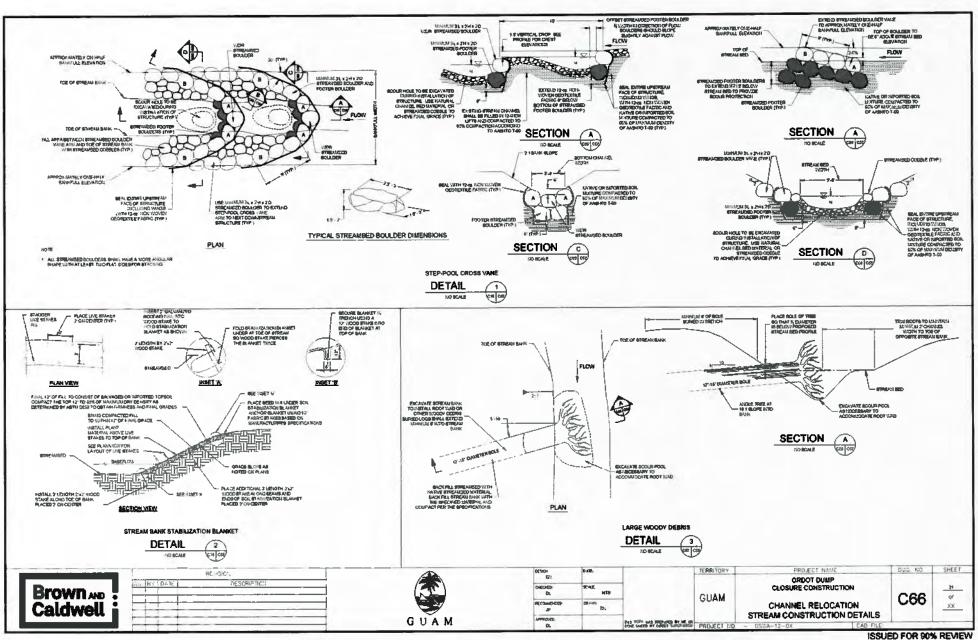

- 2. Prior to construction activities in wetlands and the western channel, GBB must prepare and submit to this office for concurrence a Monitoring Plan for the construction of the onsite wetland storm water detention ponds and the realignment of western channel. The monitoring plan must identify construction performance standards, invasive species management, naturally sustainable ecological success criteria, adaptive management, monitoring frequency and duration, and reporting. At minimum, monitoring must occur annually for five years or until ecological success criteria have been demonstrated. Monitoring reports must be submitted to this office within 30 days of each assessment.
- 3. Appropriate storm water and sediment management must be implemented and maintained before, during and after construction activities as necessary until exposed soil is re-vegetated and stabilized to prevent the introduction of sediment into adjacent wetlands and streams. Soil disturbing activities must be conducted during dry periods to the extent practicable.