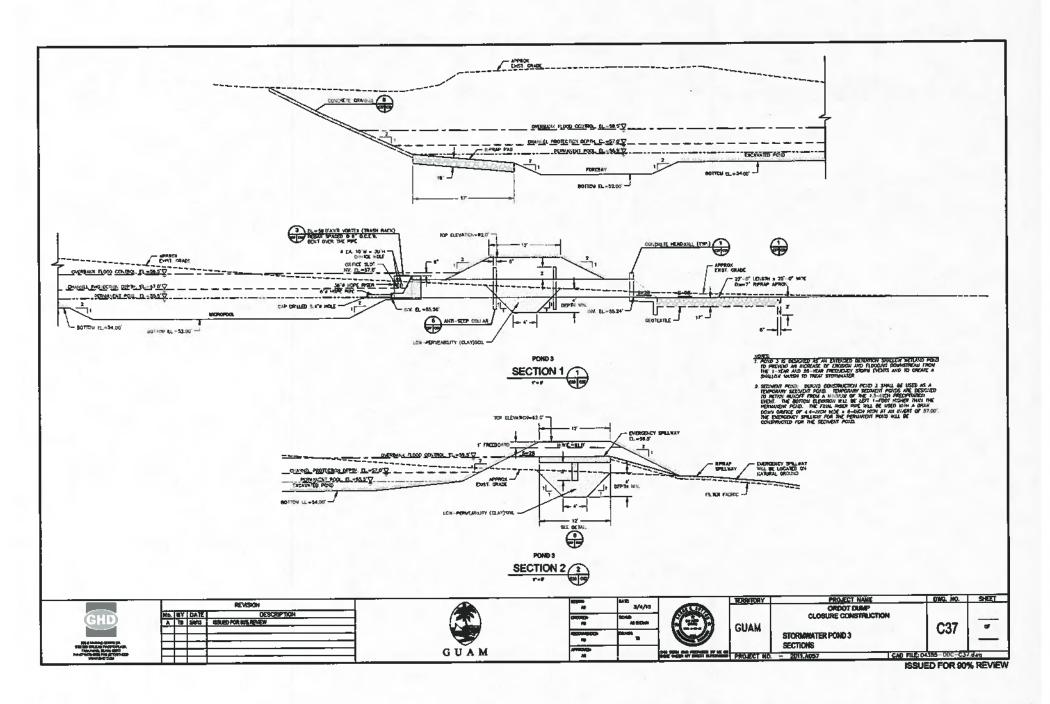

|                     |                       |     |
|             | BOA               | 4                              |                  | TITLE PAGE          |                       | -   |
| NECOMBACED: | CPI ini           | 1                              | GUAIN            |                     | 001                   |     |
| C-EX-CE.    | SCALE<br>AS SHOWN |                                | GUAM             | CLOSURE CONTRUCTION | G01                   | -   |
|             | 3/4/13            |                                |                  | ORDOT DUMP          |                       |     |
| SECTION .   | ONE:              |                                | <b>FERRITORY</b> | PROJECT NAME        | DWG. NO               | 1 5 |

ISSUED FOR 90% REVIEW



































Brown AND Caldwell





| PEN DIA           | CTI         | T     |
|-------------------|-------------|-------|
| CSHC+QB<br>BL     | 90 PT 17420 |       |
| enrousingum<br>JP | (*). =:.    |       |
| anner to<br>CA    |             | THE 2 |

**GUAM** A MIN AND FREE PROJECT NO

PROJECT NAME ORDOT DUMP GLOSURE CONSTRUCTION CHANNEL RELOCATION TYPICAL SECTIONS

G5WA-12-0X

C65

DWG. NO.

5HE;T

ЭF

ISSUED FOR 90% REVIEW







PLANTING SCHEDULE

| COMPANY | SCENIFIC WARE                            | Colors of the State of the Stat | Folia     | - INCIT    | PROCESS (A.C.) | 40783              |
|---------|------------------------------------------|-------------------------------------------------------------------------------------------------------------------------------------