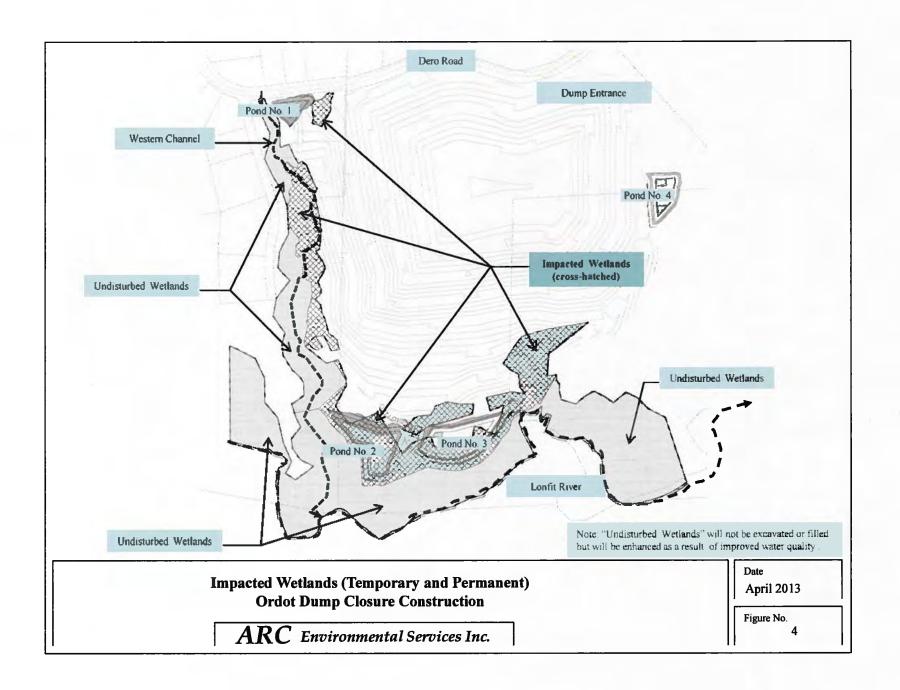

The proposed project is intended to stop unauthorized leachate, dump storm water, trash and debris discharges to restore water quality of the surrounding degraded wetlands and streams of the Lonfit River watershed. The project will involve clearing, grading, excavation and filling in adjacent wetlands; the realignment of a portion of a stream channel (Western Channel); and the extension of the Western Channel culvert under Dero Road to facilitate the construction of a cover system, storm water management network, leachate collection system, gas management system, and monitoring features necessary to close the dump in accordance with conditions of the Consent Decree.

- 2. Prior to construction activities in wetlands and the western channel, GBB must prepare and submit to this office for concurrence a Monitoring Plan for the construction of the onsite wetland storm water detention ponds and the realignment of western channel. The monitoring plan must identify construction performance standards, invasive species management, naturally sustainable ecological success criteria, adaptive management, monitoring frequency and duration, and reporting. At minimum, monitoring must occur annually for five years or until ecological success criteria have been demonstrated. Monitoring reports must be submitted to this office within 30 days of each assessment.
- 3. Appropriate storm water and sediment management must be implemented and maintained before, during and after construction activities as necessary until exposed soil is re-vegetated and stabilized to prevent the introduction of sediment into adjacent wetlands and streams. Soil disturbing activities must be conducted during dry periods to the extent practicable.