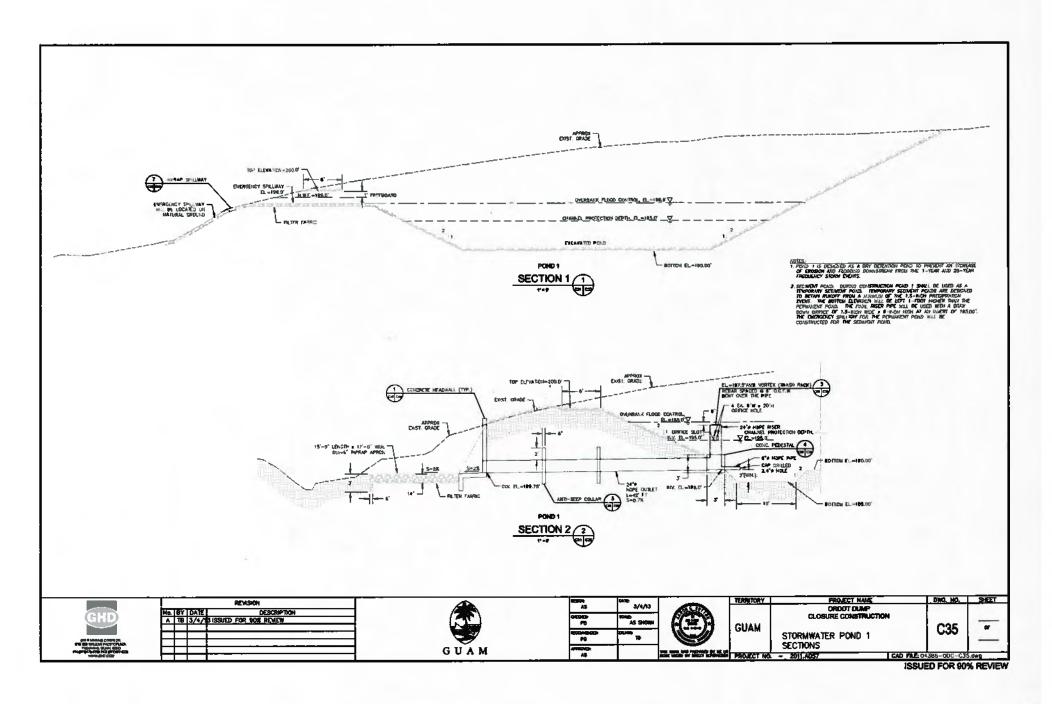

|                     |                       |     |
|             | BOA               | 4                              |                  | TITLE PAGE          |                       | -   |
| NECOMBACED: | CPI ini           | 1                              | GUAIN            |                     | 001                   |     |
| C-EX-CE.    | SCALE<br>AS SHOWN |                                | GUAM             | CLOSURE CONTRUCTION | G01                   | -   |
|             | 3/4/13            |                                |                  | ORDOT DUMP          |                       |     |
| SECTION .   | ONE:              |                                | <b>FERRITORY</b> | PROJECT NAME        | DWG. NO               | 1 5 |

ISSUED FOR 90% REVIEW



































Brown AND Caldwell





| PEN DIA           | CTI         | T     |
|-------------------|-------------|-------|
| CSHC+QB<br>BL     | 90 PT 17420 |       |
| enrousingum<br>JP | (*). =:.    |       |
| anner to<br>CA    |             | THE 2 |

**GUAM** A MIN AND FREE PROJECT NO

PROJECT NAME ORDOT DUMP GLOSURE CONSTRUCTION CHANNEL RELOCATION TYPICAL SECTIONS

G5WA-12-0X

C65

DWG. NO.

5HE;T

ЭF

ISSUED FOR 90% REVIEW







PLANTING SCHEDULE

| COMPANY | SCENIFIC WARE                            | Colors of the State of the Stat | Folia     | - INCIT    | PROCESS (A.C.) | 40783              |
|---------|------------------------------------------|---------------------------------------------------------------------------------------------------------------------------------