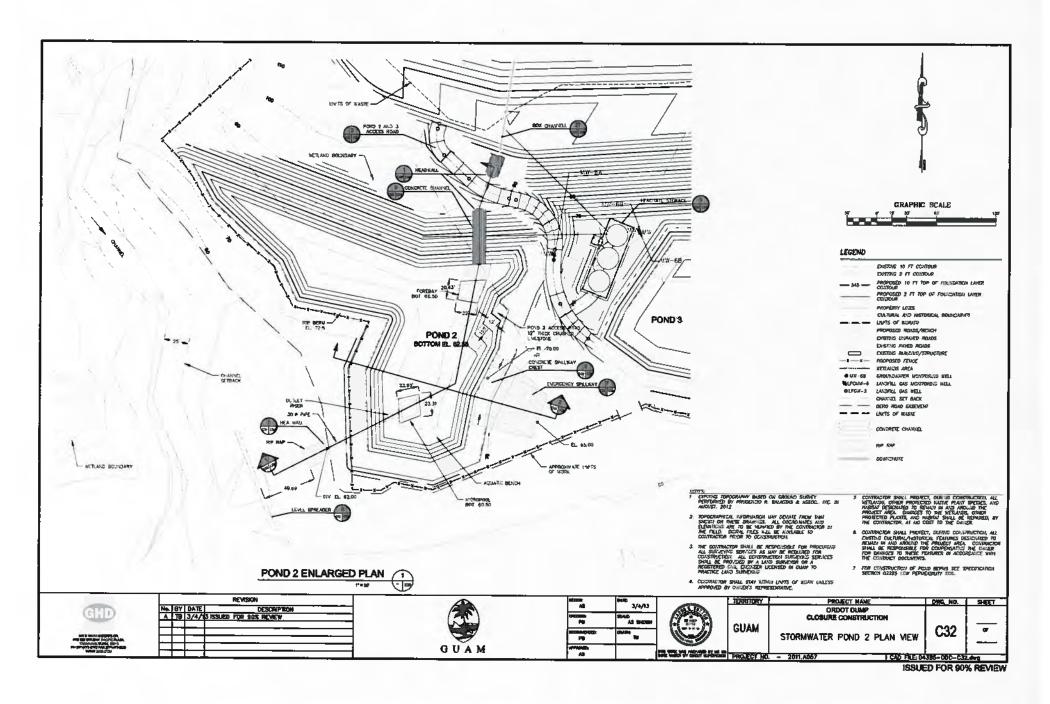

## ORDOT DUMP CLOSURE CONSTRUCTION

PREPARED FOR:

SOLID WASTE MANAGEMENT CONSULTANTS

RECEIVER FOR:
GUAM SOLID WASTE AUTHORITY

DRAWING INDEX

PREPARED BY:

Geo-Logic

REGIONAL MAP (NTS)