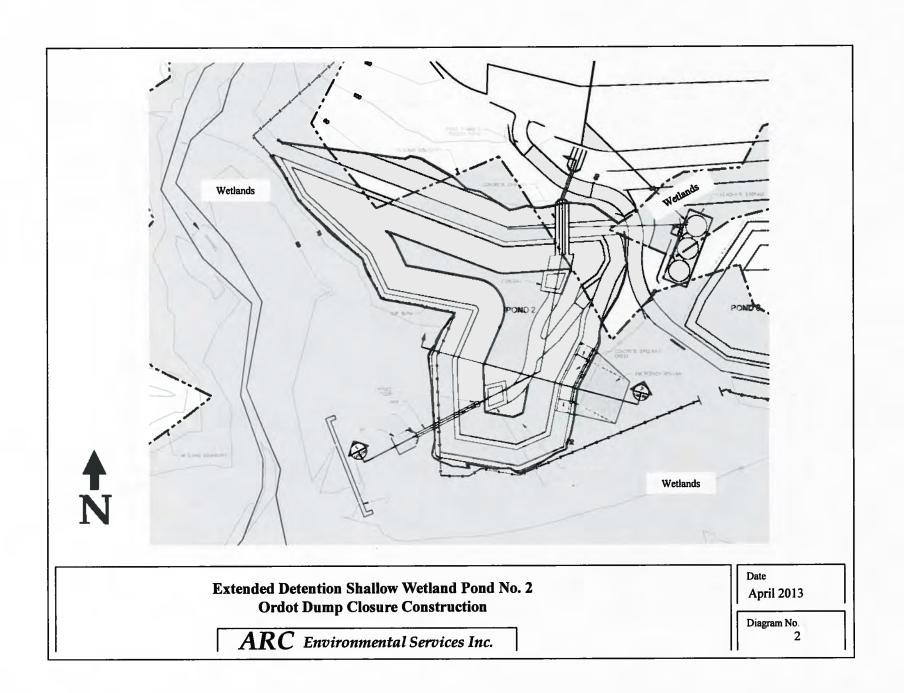

GN PR | APRON                    | HERE   | 100.00   |                 |
| 19             | MACHINEPINA SEAPSOCIONI       | TREPICAL TYPORUM         | 38004  | 00200    |                 |
| 10             | BOLIPPA GITHOGPERMA           | KÉYE HUNUJIN             | annoe. | OF THE P |                 |
| 10             | MELENCA POLYCAUDA             | MUTPHUSH:                | 45005  | meth.    |                 |







| DV<br>DESIGN  | DATE         |          |
|---------------|--------------|----------|
| 000 m         | SCALE<br>HTS |          |
| Th.           | Ep cont.     |          |
| MPF34ED<br>DL |              | State of |

GUAM PROJECT 10

TERRITORY PROJECT LAME
ORDOT DUMP
CLOSURE CONSTRUCTION
GUAM

CHANNEL RELOCATION
PLANTING DETAILS

C68 SHEET

ISSUED FOR 90% REVIEW