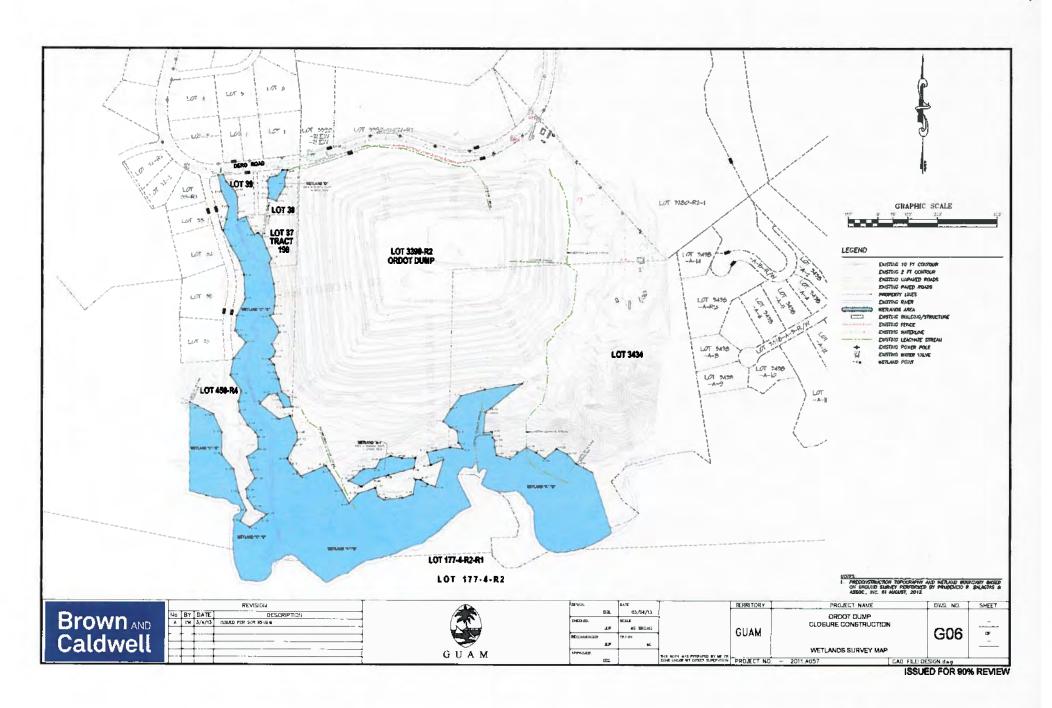

The proposed project is intended to stop unauthorized leachate, dump storm water, trash and debris discharges to restore water quality of the surrounding degraded wetlands and streams of the Lonfit River watershed. The project will involve clearing, grading, excavation and filling in adjacent wetlands; the realignment of a portion of a stream channel (Western Channel); and the extension of the Western Channel culvert under Dero Road to facilitate the construction of a cover system, storm water management network, leachate collection system, gas management system, and monitoring features necessary to close the dump in accordance with conditions of the Consent Decree.

DA permit authorization is necessary because we have preliminarily determined that the project would involve discharges of fill material into waters of the U.S., including wetlands, under DA regulatory jurisdiction. Based upon the information and plans provided, we hereby verify that the proposed work, which would be performed in accordance with the enclosed plan (28 sheets dated November 2013) is authorized by Nationwide Permit (NWP) 32, Completed Enforcement Actions. GBB must comply with the enclosed Nationwide Permit General Conditions and the Honolulu District Regional Conditions to the extent applicable. Additionally, GBB must comply with the following special conditions: