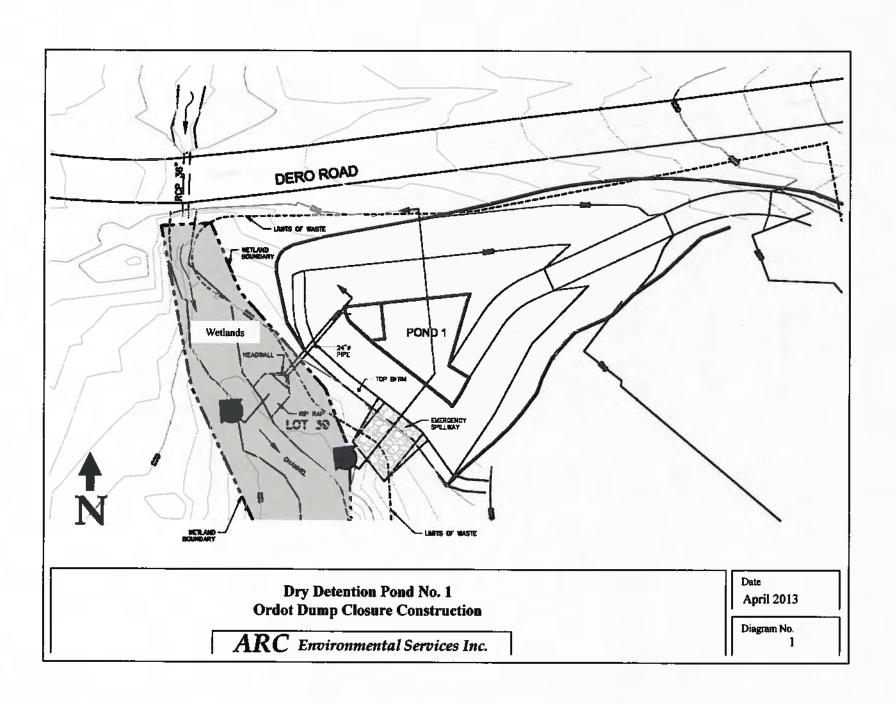

EIGN PR | APRON                    | HERE   | 100.00   |                 |
| 19             | MACHINEPINA SEAPSOCIONI       | TREPICAL TYPORUM         | 38004  | 00200    |                 |
| 10             | BOLIPPA GITHOGPERMA           | KÉYE HUNUJIN             | annoe. | OF THE P |                 |
| 10             | MELENCA POLYCAUDA             | MUTPHUSH:                | 45005  | meth.    |                 |







| DV<br>DESIGN  | DATE         |          |
|---------------|--------------|----------|
| 000 m         | SCALE<br>HTS |          |
| Th.           | Ep cont.     |          |
| MPF34ED<br>DL |              | State of |

GUAM PROJECT 10

TERRITORY PROJECT LAME
ORDOT DUMP
CLOSURE CONSTRUCTION
GUAM

CHANNEL RELOCATION
PLANTING DETAILS

C68 SHEET

ISSUED FOR 90% REVIEW