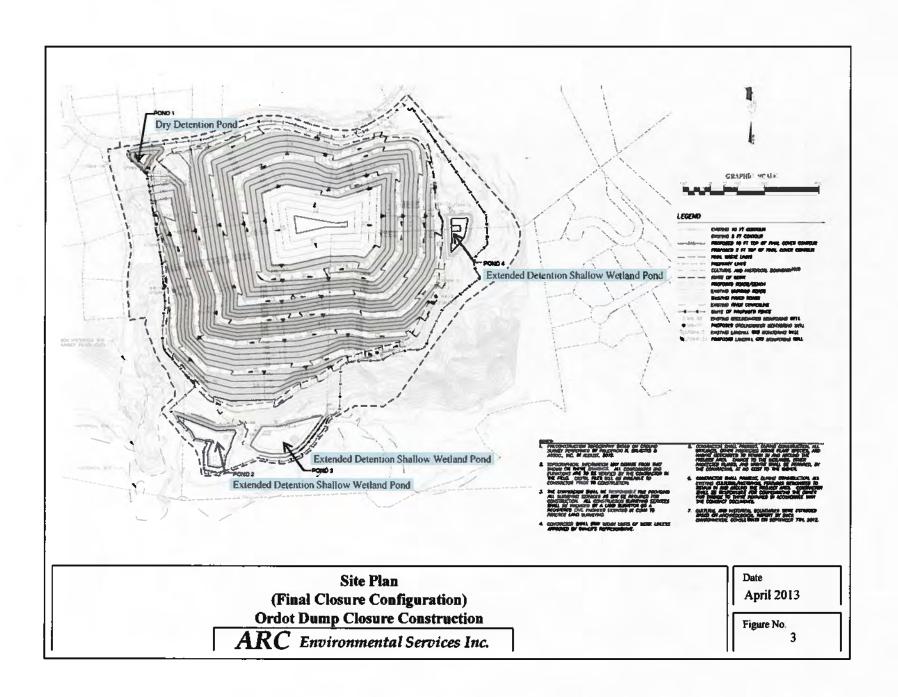

The proposed project is intended to stop unauthorized leachate, dump storm water, trash and debris discharges to restore water quality of the surrounding degraded wetlands and streams of the Lonfit River watershed. The project will involve clearing, grading, excavation and filling in adjacent wetlands; the realignment of a portion of a stream channel (Western Channel); and the extension of the Western Channel culvert under Dero Road to facilitate the construction of a cover system, storm water management network, leachate collection system, gas management system, and monitoring features necessary to close the dump in accordance with conditions of the Consent Decree.

DA permit authorization is necessary because we have preliminarily determined that the project would involve discharges of fill material into waters of the U.S., including wetlands, under DA regulatory jurisdiction. Based upon the information and plans provided, we hereby verify that the proposed work, which would be performed in accordance with the enclosed plan (28 sheets dated November 2013) is authorized by Nationwide Permit (NWP) 32, Completed Enforcement Actions. GBB must comply with the enclosed Nationwide Permit General Conditions and the Honolulu District Regional Conditions to the extent applicable. Additionally, GBB must comply with the following special conditions: